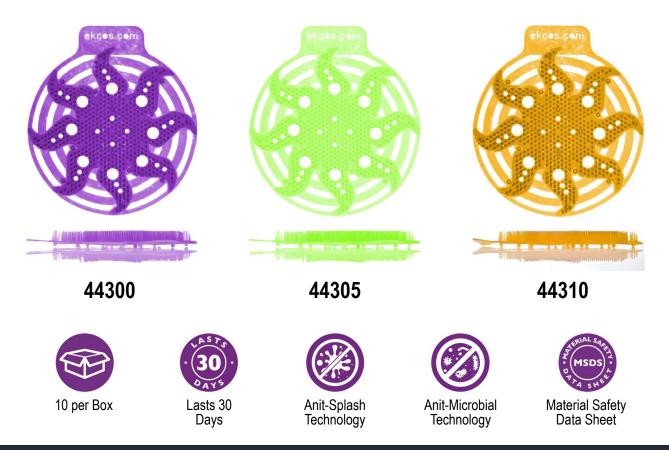

## POWERSCREENS

**PRODUCTS**:

Purple Cherry, Green Apple, Tropical Fruit.

## **Product Key Points:**

- Zero Splash back into the bathroom environment from Bristle Technology
- Anti-Microbial Technology breaks down Uric acid eliminates odour, & bacteria
- <u>30 day freshness with a range of wellness enhancing fragrances</u>
- Suitable for all Urinal types including; Waterless, Septic & Positive bacterial systems

## **Available Colours:**

Purple Cherry (44300), Green Apple (44305), Tropical Fruit (44310).