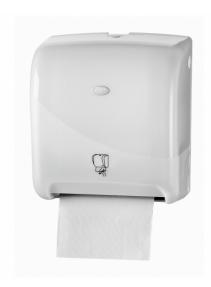

# **JAWS SENSORCUT** HAND TOWEL DISPENSER

## **PRODUCT CODES:** PEARL BLACK, PEARL WHITE.

H: 355mm W: 300mm D: 240mm

Waste

Saving

HACCP Certified

**High Capacity** 

Food Grade

### **Product Key Points:**

- Touch free sensor operated delivery of towel Shatter resistant ABS Polycarbonate, smooth curve finish
- Battery life of 60+ rolls
- Multiple specialised paper options to suit all requirements
- HACCP compliant waste saving system