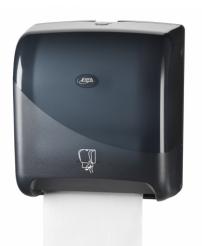

# **JAWS SENSORCUT** HAND TOWEL DISPENSER

## **PRODUCT CODES:** PEARL BLACK, PEARL WHITE.

H: 355mm W: 300mm D: 240mm

Waste

Saving

HACCP Certified

**High Capacity** 

Food Grade

### **Product Key Points:**

- Touch free sensor operated delivery of towel Shatter resistant ABS Polycarbonate, smooth curve finish
- Battery life of 60+ rolls
- Multiple specialised paper options to suit all requirements
- HACCP compliant waste saving system